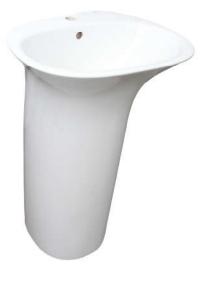

## SENSATION 21-5/8" PEDESTAL LAVATORY

Cat.No SE3-111WH

**Features:** 

W: 21-5/8" D: 18"

H: 35-1/2"

Back-view