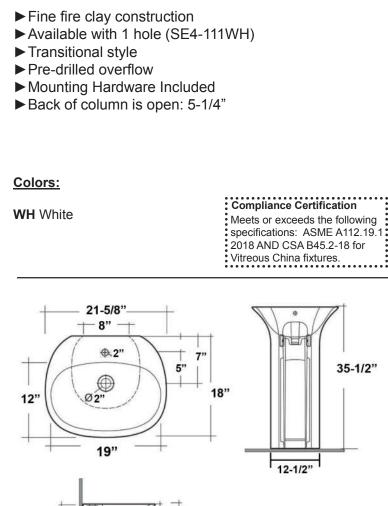

## SENSATION 21-5/8" PEDESTAL LAVATORY

Cat.No SE3-111WH

**Features:** 

W: 21-5/8" D: 18"

H: 35-1/2"

Back-view

## **Interior Dimensions:**

| Basin Interior:                    | 19" x 12" |
|------------------------------------|-----------|
| Basin Depth:                       | 7-3/8"    |
| Water depth to overflow:           | 5-1/2"    |
| Back of basin to center of faucet: | 2-3/8"    |
| Back of basin to center of drain:  | 7-1/4"    |
| Faucet and spout holes:            | 4-7/8"    |
| Drain hole:                        | 1-1/2"    |

Dimensions of fixture are nominal and may vary within the range of tolerances established by ASME Standard A112.19.2-18. Dimensions and specifications subject to change without notice.