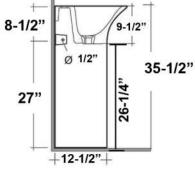

## SENSATION 21-5/8" PEDESTAL LAVATORY

Cat.No SE3-111WH

**Features:** 

W: 21-5/8" D: 18"

H: 35-1/2"

Back-view

## **Interior Dimensions:**

| Basin Interior:                    | 19" x 12" |
|------------------------------------|-----------|
| Basin Depth:                       | 7-3/8"    |
| Water depth to overflow:           | 5-1/2"    |
| Back of basin to center of faucet: | 2-3/8"    |
| Back of basin to center of drain:  | 7-1/4"    |
| Faucet and spout holes:            | 4-7/8"    |
| Drain hole:                        | 1-1/2"    |

Dimensions of fixture are nominal and may vary within the range of tolerances established by ASME Standard A112.19.2-18. Dimensions and specifications subject to change without notice.